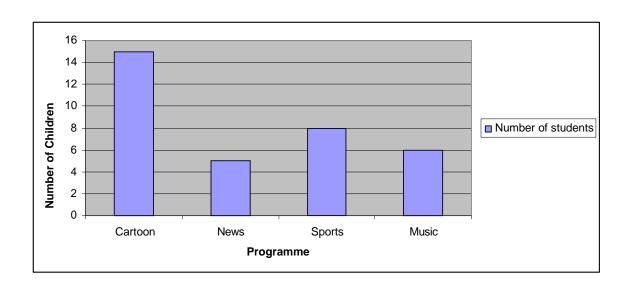

Ques.12 Sports liked\_\_\_\_Children.

Ques.13 Most of the children liked\_\_\_\_\_programme.

Ques.14 \_\_\_\_Children's takes interest in news.

Ques.15 Music liked\_\_\_\_student